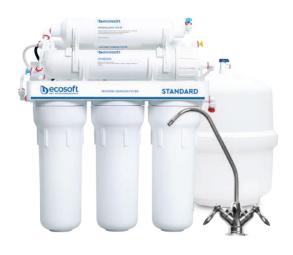

# ECOSOFT STANDARD REVERSE OSMOSIS FILTER WITH MINERALIZATION

## **KEY FEATURES:**

- 1. Reliable and affordable solution
- 6 stages of water purification including mineralization
- 3. Ecosoft membrane element membrane flat sheet manufactured in the USA
- 4. Filter housing made of food grade plastic
- 5. WQA Gold Seal certificate confirms compliance with the NSF standards

## **FILTRATION TECHNOLOGY:**

- 5 micron PP sediment filter
- · GAC coconut shell carbon filter
- 1 micron sediment PP filter
- 50 GPD RO membrane element
- Coconut shell carbon post-filter
- · Mineralization filter

## **COMPONENTS:**

- Filter housing
- Ecosoft pack of pre-filters for reverse osmosis filter
- Membrane element 50 GPD (190 LPD)
- Ecosoft carbon post-filter for reverse osmosis filter
- · Ecosoft mineralization filter
- · Chrome ball valve faucet for purified water
- Plastic pressure tank (total vol. 12 L/3.2 gal, usable vol. up to 7 L/1.8 gal) and tank valve
- Feed water adapter, feed valve, drain saddle
- Pack of color tubes (5 pcs.) for convenient filter installation
- · Service wrench
- · User manual